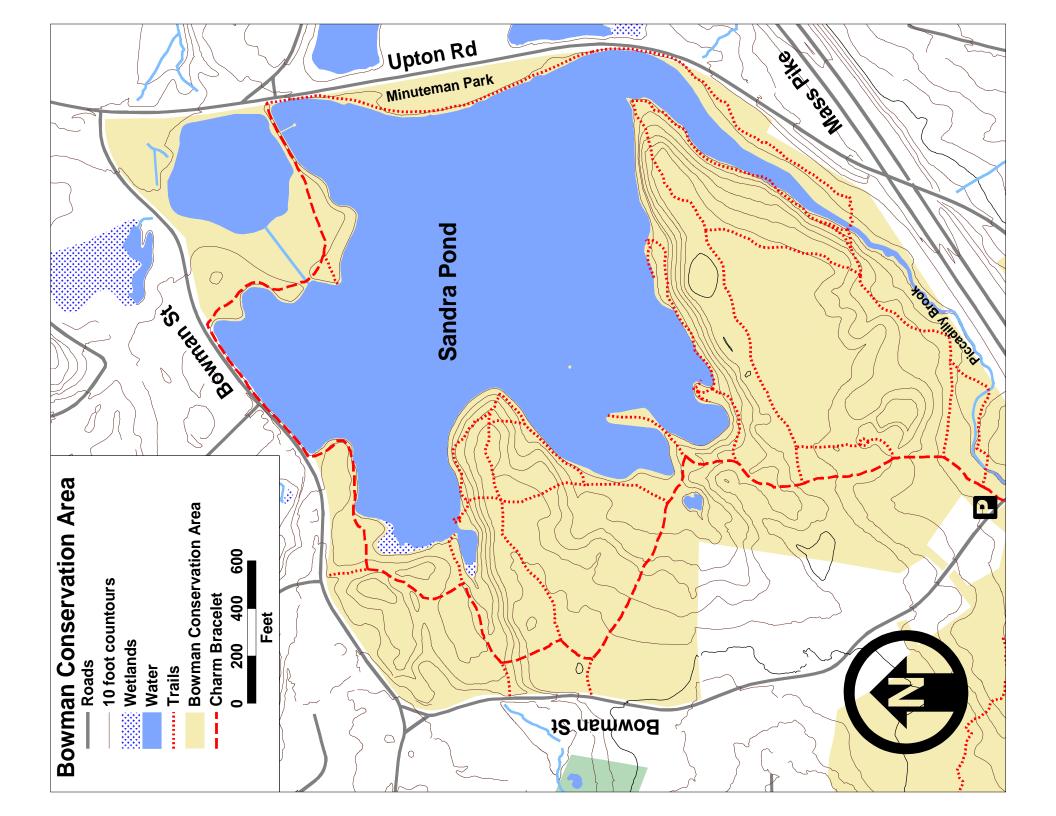

Most walkers know of the limited trails displayed on the sign at the entrance to the area, but a much wider range of trails are available, including routes that circle the pond.

### **Recommended Walks**

For a short walk head out to the peninsula on the Charm Bracelet and return this round trip is about 0.7 miles.

A popular walk is to follow Piccadilly Brook as it flows into the cove in Sandra Pond. At 0.3 miles you will pass the trail crossing over the cove leading to Upton Road. In another 0.2 miles you reach the main body of Sandra Pond from there climb the hill to reach the Charm Bracelet in another 0.3 miles. Turning left at this point will return you to the parking lot in 0.2 miles for a total walk of a mile. This walk can be extended another 0.4 miles, by turning right on the Charm Bracelet and heading to the peninsula and returning to the parking lot.

### Directions

From Westborough center, follow South Street (Route 135) to Upton Road. Head south on Upton Road until it crosses over the Massachusetts Turnpike. After crossing the Pike take the next right turning onto Bowman Street. Follow Bowman Street until it passes under the turnpike; parking is a short distance on your right. Please be considerate of the neighborhood and do not park at Long Drive.

# Bowman Conservation Area Trail Map