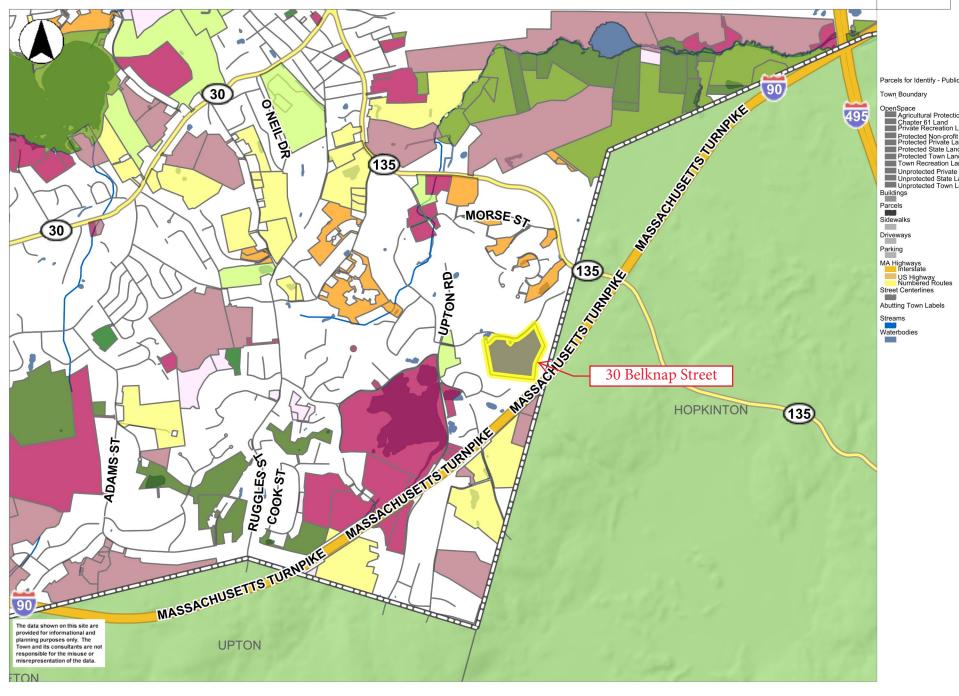

30 Belknap Street





MapsOnline - Westborough, MA

6400 ft

3200

Printed on 09/23/2019 at 05:34 PM



# MassDEP Online Map Viewer Wetland and Wetland Change Areas Map 100 m 200 ft 42°14'48.8"N, 71°35'21"W (42.2469, -71.5892)



Non Potential Drinking Water Source Area: Medium, High (Yield).

# **Unofficial Property Record Card - Westborough, MA**

### **General Property Data**

| Parcel ID 11-19-0                                                                                                         |                                                                                                                                                      | Account Number 0                                                   |