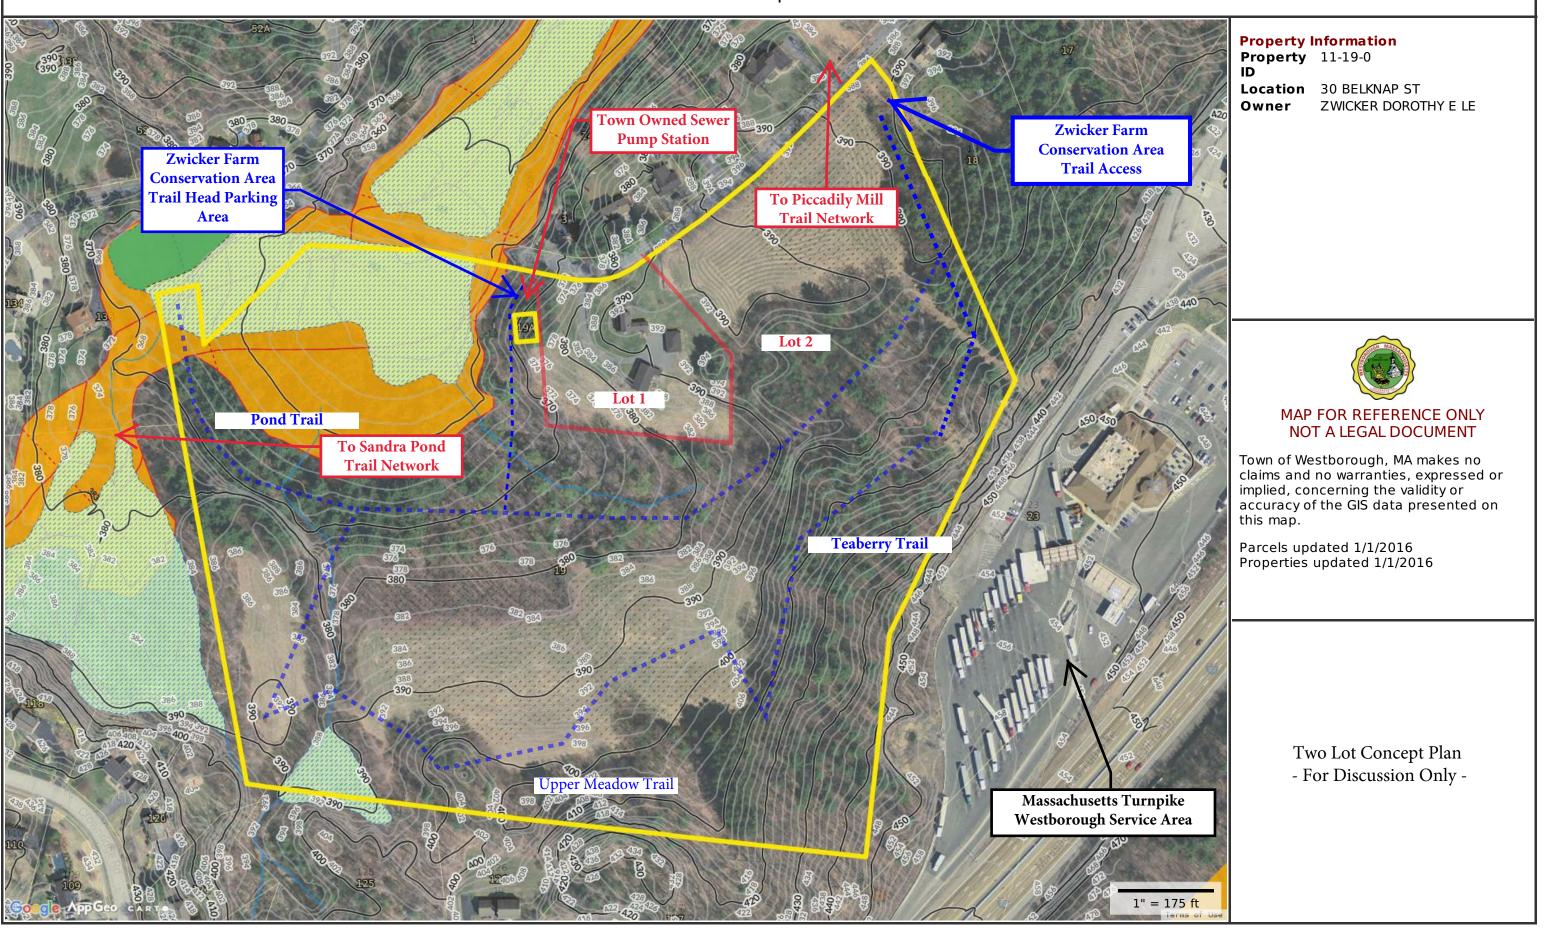

30 Belknap Street





MapsOnline - Westborough, MA

6400 ft

3200

Printed on 09/23/2019 at 05:34 PM



# MassDEP Online Map Viewer Wetland and Wetland Change Areas Map 100 m 200 ft 42°14'48.8"N, 71°35'21"W (42.2469, -71.5892)



Non Potential Drinking Water Source Area: Medium, High (Yield).

# **Unofficial Property Record Card - Westborough, MA**

### **General Property Data**

| Parcel ID 11-19-0                                                                                                         |                                                                                                                                                      | Account Number 0                                                   |