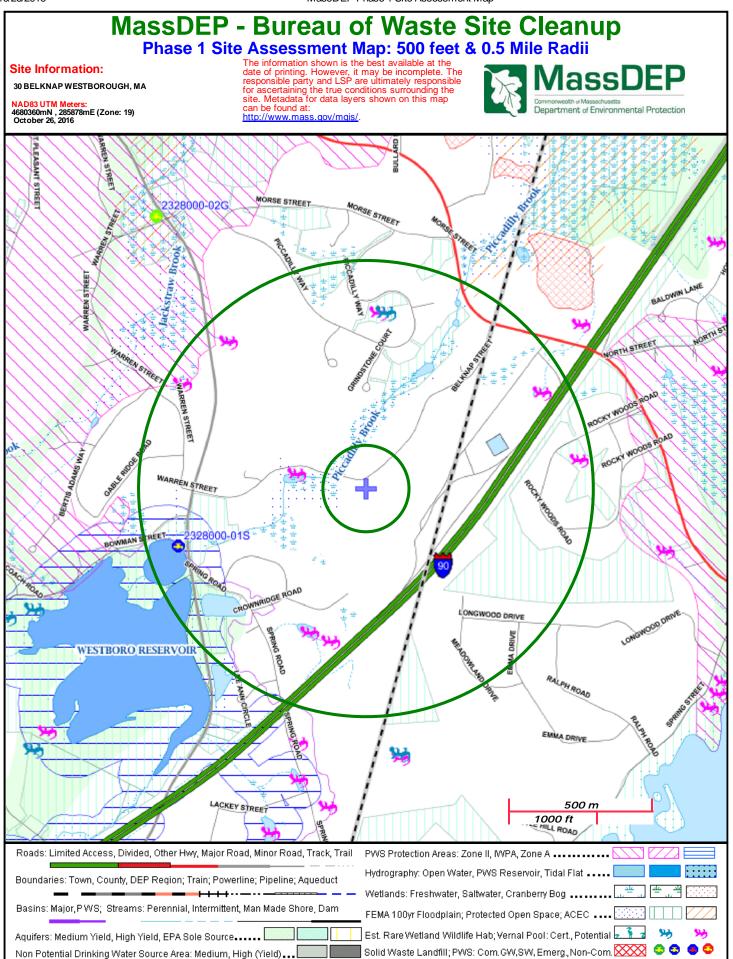

30 Belknap Street





MapsOnline - Westborough, MA

6400 ft

3200

Printed on 09/23/2019 at 05:34 PM



# MassDEP Online Map Viewer Wetland and Wetland Change Areas Map 100 m 200 ft 42°14'48.8"N, 71°35'21"W (42.2469, -71.5892)



Non Potential Drinking Water Source Area: Medium, High (Yield).

# **Unofficial Property Record Card - Westborough, MA**

### **General Property Data**

| Parcel ID 11-19-0                                                                                                         |                                                                                                                                                      | Account Number 0                                                   |                                                                                                                    |
|---------------------------------------------------------------------------------------------------------------------------|---------------------------------------------------------