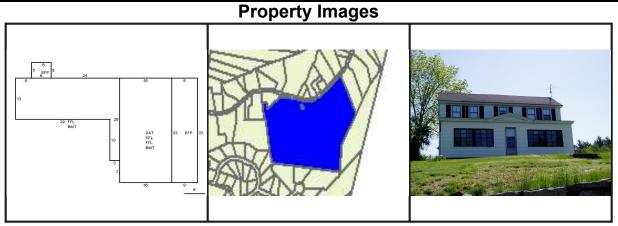

### **General Property Data**

| Parcel ID 11-19-0                                                                                                         |                                                                                                                                                      | Account Number 0                                                   |                                                                                                                    |
|---------------------------------------------------------------------------------------------------------------------------|------------------------------------------------------------------------------------------------------------------------------------------------------|--------------------------------------------------------------------|--------------------------------------------------------------------------------------------------------------------|
| Prior Parcel ID                                                                                                           |                                                                                                                                                      |                                                                    |                                                                                                                    |
| Property Owner ZWICKER DOF                                                                                                | OTHY E LE                                                                                                                                            | Property Location 30 BELKNA                                        | AP ST                                                                                                              |
| HOULDEN DEI                                                                                                               | BRA A                                                                                                                                                | Property Use 017                                                   |                                                                                                                    |
| Mailing Address 30 BELKNAP S                                                                                              | T I                                                                                                                                                  | Most Recent Sale Date 6/20/1989                                    |                                                                                                                    |
|                                                                                                                           |                                                                                                                                                      | Legal Reference 12165 356                                          |                                                                                                                    |
| City WESTBOROU                                                                                                            | 9H                                                                                                                                                   | Grantor ZWICKER DE                                                 |                                                                                                                    |
| Mailing State MA Zi                                                                                                       | o 01581                                                                                                                                              | Sale Price 1                                                       |                                                                                                                    |
| ParcelZoning S RE                                                                                                         | elZoning S RE Land Are                                                                                                                               |                                                                    | S                                                                                                                  |
|                                                                                                                           |                                                                                                                                                      |                                                                    |                                                                                                                    |
|                                                                                                                           | Current Property                                                                                                                                     | Assessment                                                         |                                                                                                                    |
| Card 1 Value Building Value 140,100                                                                                       | Current Property A<br>Xtra Features 27,100<br>Value                                                                                                  | Assessment Land Value 97,409                                       | Total Value 264,609                                                                                                |
| Card 1 Value Building Value 140,100                                                                                       | Xtra Features 27 100                                                                                                                                 | Land Value 97,409                                                  | Total Value 264,609                                                                                                |
| Card 1 Value Building Value 140,100<br>Building Style COLONIAL                                                            | Xtra Features 27,100<br>Value                                                                                                                        | Land Value 97,409                                                  | Total Value 264,609<br>Flooring Type SOFTWOOD                                                                      |
|                                                                                                                           | Xtra Features 27,100<br>Value 27,100<br>Building Des                                                                                                 | Land Value 97,409<br>Cription<br>SE MSRY                           |                                                                                                                    |
|                                                                                                                           | Xtra Features 27,100<br>Value 27,100<br>Building Des<br>Foundation Type LOO                                                                          | Land Value 97,409<br>Cription<br>DSE MSRY<br>DD                    | Flooring Type SOFTWOOD                                                                                             |
| Building Style COLONIAL<br># of Living Units 1                                                                            | Xtra Features 27,100<br>Value 27,100<br>Building Des<br>Foundation Type LOO<br>Frame Type WOO                                                        | Land Value 97,409<br>Cription<br>DSE MSRY<br>DD<br>BLE             | Flooring Type SOFTWOOD<br>Basement Floor N/A                                                                       |
| Building Style COLONIAL<br># of Living Units 1<br>Year Built 1780                                                         | Xtra Features 27,100<br>Value 27,100<br>Building Des<br>Foundation Type LOO<br>Frame Type WOO<br>Roof Structure GAE                                  | Land Value 97,409<br>Cription<br>DSE MSRY<br>DD<br>BLE<br>HALT     | Flooring Type SOFTWOOD<br>Basement Floor N/A<br>Heating Type FORCED H/A                                            |
| Building Style COLONIAL<br># of Living Units 1<br>Year Built 1780<br>Building Grade AVERAGE                               | Xtra Features 27,100<br>Value 27,100<br>Building Des<br>Foundation Type LOO<br>Frame Type WOO<br>Roof Structure GAB<br>Roof Cover ASP                | Land Value 97,409<br>Cription<br>DE MSRY<br>DD BLE<br>HALT<br>(L A | Flooring Type SOFTWOOD<br>Basement Floor N/A<br>Heating Type FORCED H/A<br>Heating Fuel OIL                        |
| Building Style COLONIAL<br># of Living Units 1<br>Year Built 1780<br>Building Grade AVERAGE<br>Building Condition Average | Xtra Features 27,100<br>Value 27,100<br>Building Des<br>Foundation Type LOO<br>Frame Type WOO<br>Roof Structure GAB<br>Roof Cover ASP<br>Siding VINY | Land Value 97,409<br>Cription<br>DE MSRY<br>DD BLE<br>HALT<br>(L A | Flooring Type SOFTWOOD<br>Basement Floor N/A<br>Heating Type FORCED H/A<br>Heating Fuel OIL<br>Air Conditioning 0% |

## **Narrative Description of Property**

This property contains 32.463 acres of land mainly classified as 017 with a(n) COLONIAL style building, built about 1780, having VINYL exterior and ASPHALT roof cover, with 1 unit(s), 6 room(s), 3 bedroom(s), 1 bath(s), 0 half bath(s).