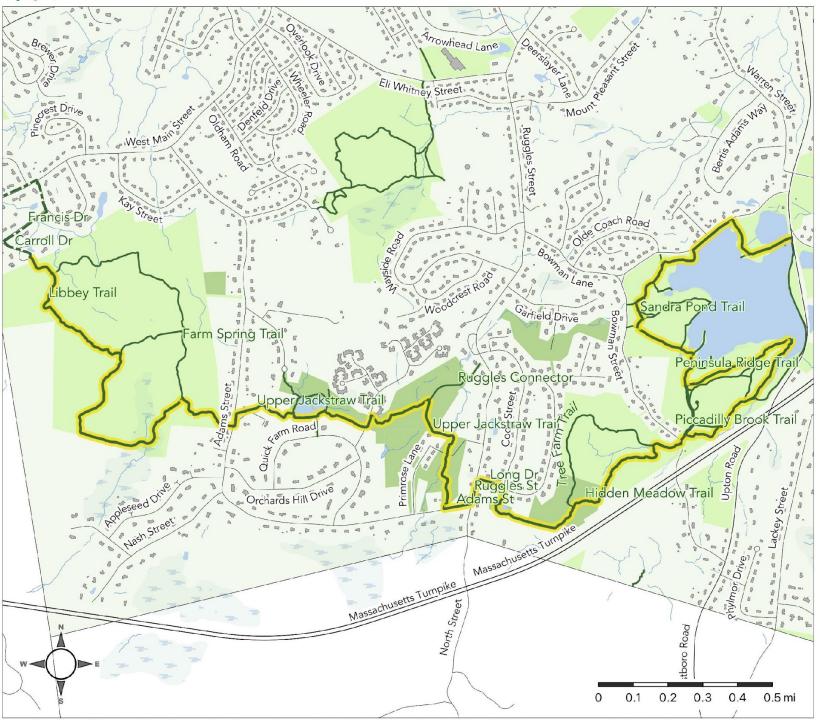

## Featured hike: Wile Forest to Minuteman Park

**Distance**: 5.4 miles one way or 10.8 there and back

**Parking**: Minuteman Park on Upton Road

**Trail**: some hills, some gently rolling, some roots & rocks, some muddy areas

**Notes**: Quintessential 5-mile hike in Westborough that takes you along some of WCLT's prettiest trails and charms. 2 short road walks and 4 road crossings.

Source data obtained from the Office of Geographic Information Systems (Mass GIS), Open Street Maps (OSM), and global positioning systems (GPS). Boundaries are approximate. Map produced by Westborough Community Land Trust, 2022.