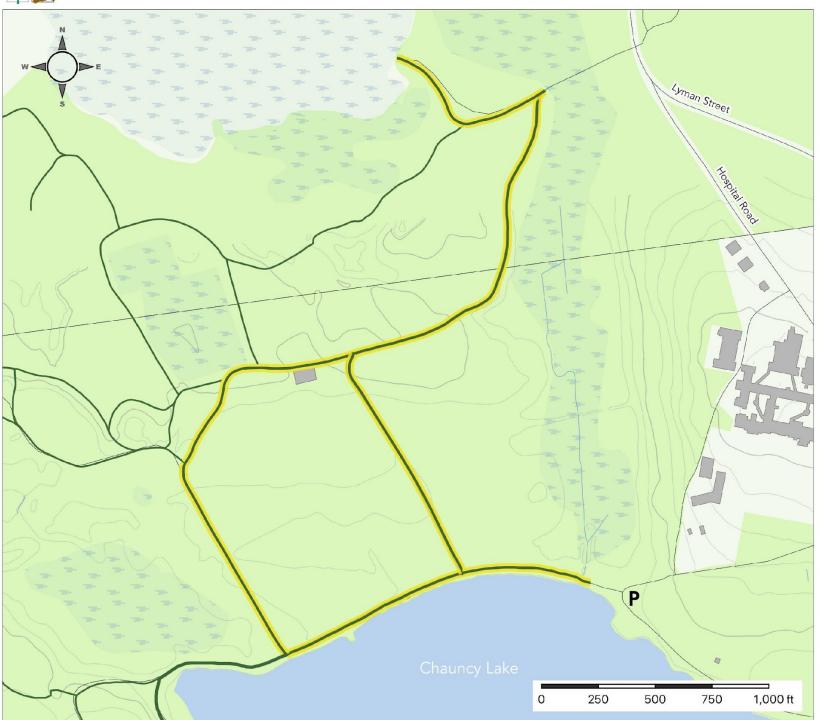

## Featured hike: Little Chauncy

**Distance**: 1.6 miles round trip from Lake Chauncey to Little Chauncy

**Parking**: Lake Chauncey Trailhead near the ball fileds (marked with P)

**Trail**: mostly wide & flat, but trails are not marked or maintained so some route-finding skills needed.

**Notes**: look for swans and other birds on both lakes

Other protected

Wetland
P Parking

Kiosk

Source data obtained from the Office of Geographic Information Systems (Mass GIS), Open Street Maps (OSM), and global positioning systems (GPS). Boundaries are approximate. Map produced by Westborough Community Land Trust, 2022.