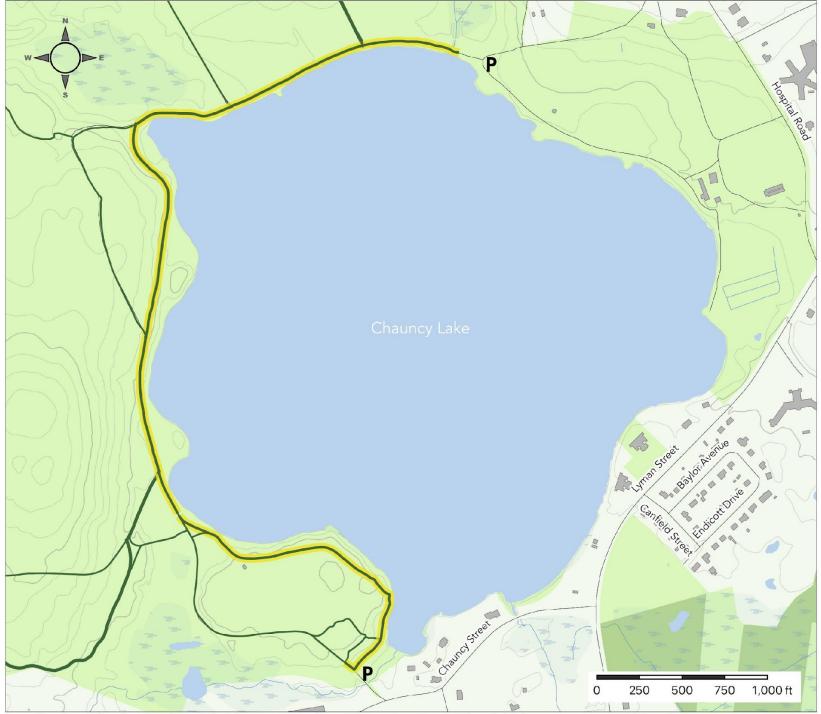

## Featured hike: Chauncy Lake Shore

**Distance** 1.2 miles one way (2.4 miles there and back)

**Parking** either at Lake Chauncy Trailhead near the ball fields, or Lake Chauncy boat ramp

**Trail**: mostly flat, wide, old road

**Notes**: Easy hike along the edge of a pretty lake. Look for swans and other water birds. Is anyone fishing or boating on the lake?

P Parking

Kiosk

Source data obtained from the Office of Geographic Information Systems (Mass GIS), Open Street Maps (OSM), and global positioning systems (GPS). Boundaries are approximate. Map produced by Westborough Community Land Trust, 2022.