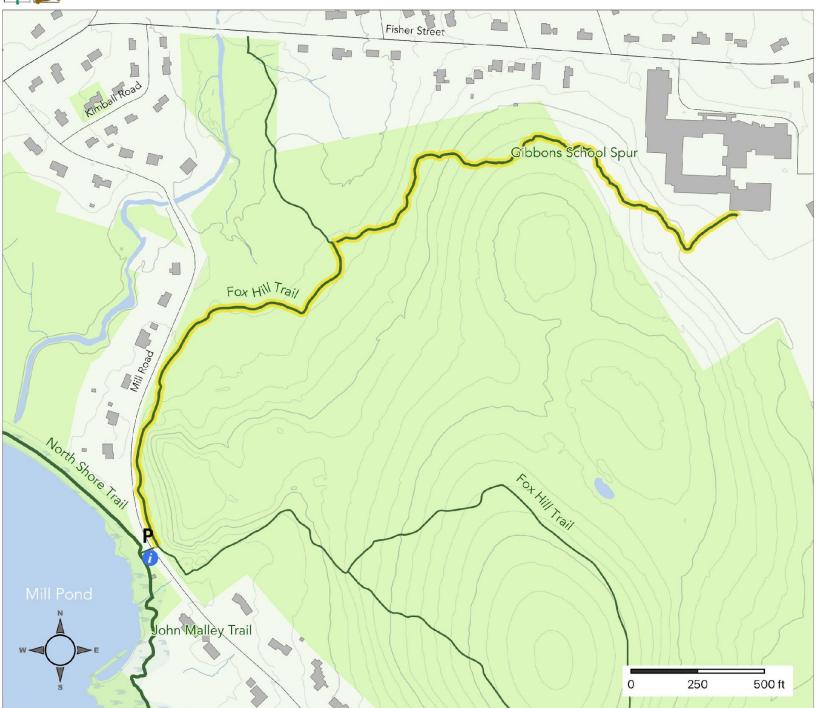

## Featured hike: Gibbons School Spur

**Distance** 0.7 miles one way (1.4 miles there and back)

**Parking** at Gibbons School on Fisher St or Mill Pond boat ramp on Mill Rd

**Trail** mild hills with some roots and rocks

**Notes** trail access is an opening in the trees on the edge of the playing field behind the school. Can be combined with the Fox Hill Trail to the golf course.

Source data obtained from the Office of Geographic Information Systems (Mass GIS), Open Street Maps (OSM), and global positioning systems (GPS). Boundaries are approximate. Map produced by Westborough Community Land Trust, 2022.