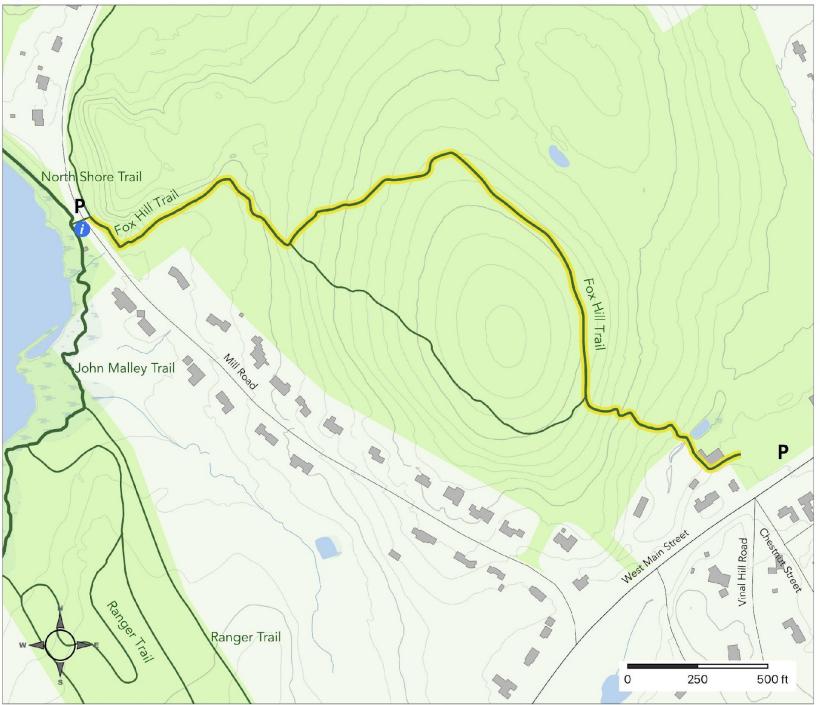

## Featured hike: Fox Hill Trail

**Distance** 0.7 miles one way (1.4 miles there & back)

Parking either at Mill Pond boat ramp on Mill Rd or Westborough Golf Course on West Main St

**Trail** steep climb over Fox Hill with some roots & rocks & muddy patch

**Notes** To find the trail from the golf course parking lot, go around the golf cart shed. It's a quick drop down behind shed – the trail is in the narrow space between the fence and building, and then goes straight up Fox Hill.